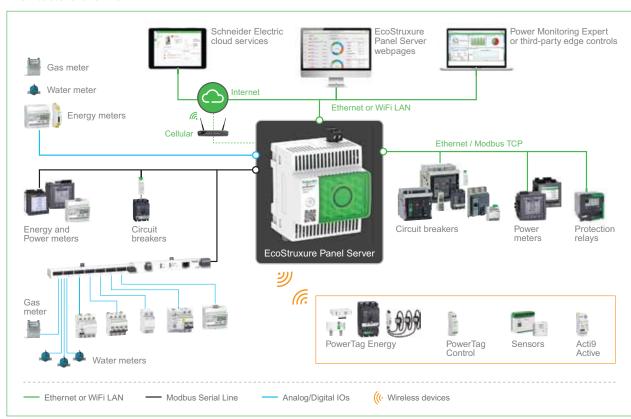

EcoStruxure Panel Server is the next generation of gateway, providing a seamless connection of wired or unwired smart IoT devices to your edge control software or advisor. It is a foundational enabler for Schneider Electric EcoStruxure solutions.

#### Power availability

Electrical distribution monitoring and power event analysis help avoid unplanned downtime caused by electrical failure. Panel server collects real-time data and alarms, presenting information through embedded webpages, making it available to edge control software or advisor for electrical system diagnostics. Use embedded webpages for first-level monitoring or monitor from your edge control.

#### All-in-one gateway

- Separates your OT network from your IT network
- · Wireless data concentrator
- Modbus RS485 to Modbus TCP
- Supports multiple Ethernet connections for serving information to edge control software and cloud applications

#### Architecture overview

Please contact Customer Care Center for Stockable and Non stockable status of references.

☑ NORMAL STOCK ITEMS

W.E.F. January 17th, 2024